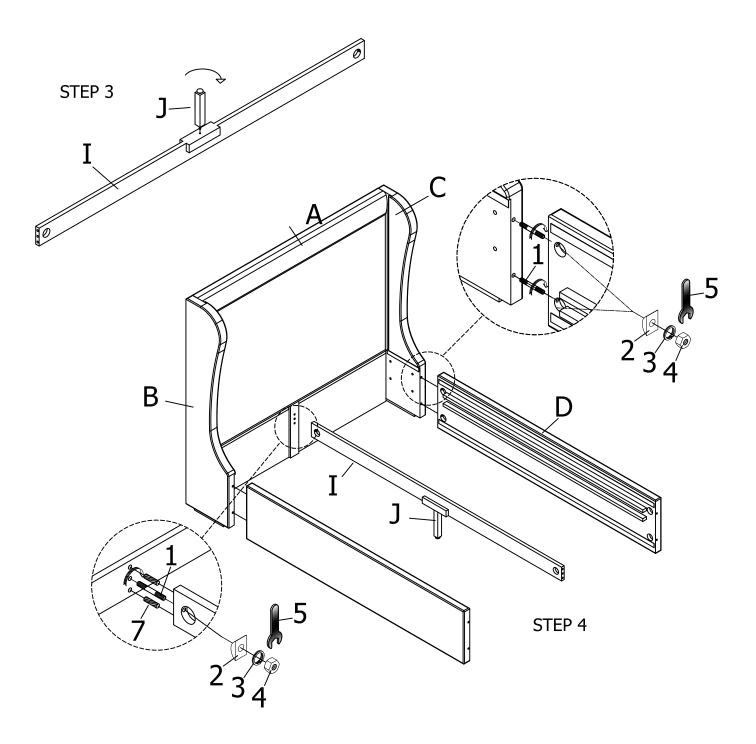

### **OPTION 2: MATTRESS ONLY - NOTE: CENTER RAIL SLAT** ROLL AND HARDWARE SOLD SEPERATELY

Parts List:

| Description     |    | QTY   | Description                |   | QTY   |
|-----------------|----|-------|----------------------------|---|-------|
| Side Rail (D)   | /  | 2 pcs | Center rail<br>support (J) | Û | 1 pc  |
|                 | 82 |       | Slat roll (K)              |   | 1 set |
| Support bar (E) |    | 2 pcs |                            |   |       |
| Footboard (F)   |    | 1 pc  | Bed Cover (L)              |   | 1 set |
| Center Rail (I) |    | 1 pc  |                            |   | 1 Set |

#### Side Rail Hardware List:

| 1 | Threaded bolt | 5/16"x3" |          | 10 pcs | 5 | Wrench     | 12mm      | 1 pc   |
|---|---------------|----------|----------|--------|---|------------|-----------|--------|
| 2 | Curve washer  | 5/16"    | Ø        | 10 pcs | 6 | Screw      | #8x1-1/4" | 15 pcs |
| 3 | Spring washer | 5/16"    | U        | 10 pcs | 7 | Wood dowel | ¢10x40mm  | 4 pcs  |
| 4 | Nut           | 5/16"    | <b>S</b> | 10 pcs |   |            | 5         |        |

Step 3: Assemble Center rail support (G) into Center rail (F).

Step 4: Assemble siderail (C) to headboard (A) using Threaded bolt (1), curve washer (2), spring washer (3), nut (4). Tighten all nuts securely with Wrench (5), but do not over tighten. Insert the dowel (7) into the Headboard (A) as shown. Assemble Center rail (G) to headboard (A) using Threaded bolt (1), curve washer (2), spring washer (3), nut (4). Tighten all nuts securely with Wrench (5), but do not over tighten.

Step 5: Assemble Support bar (E) to HB left side (B) and HB right side (C) using using Hex Head bolt (8), spring washer (9), flat washer (10). Tighten all bolts securely with Wrench (5), but do not over tighten the bolts.