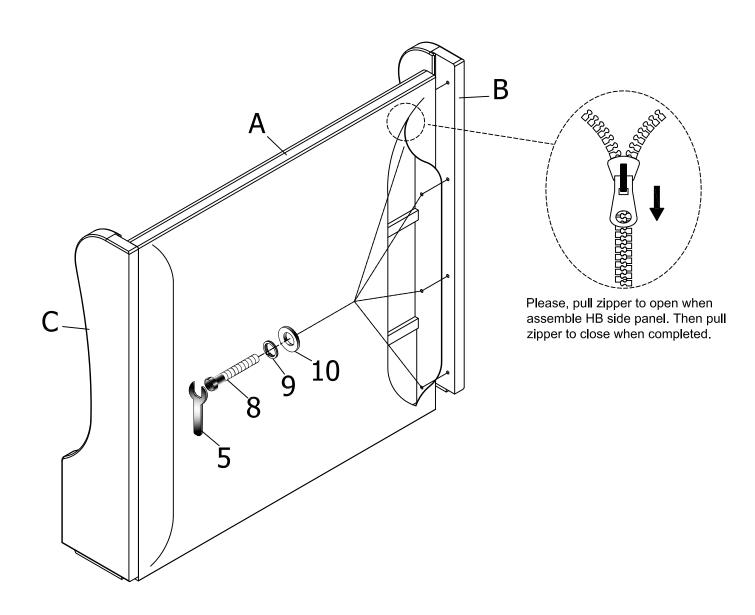

#### Description Description QTY QTY Headboard Headboard 1 pc 1 pc Middle panel (A) Right panel (C) Headboard 1 pc <u>;;</u>/ Left panel (B)

### Headboard Hardware List:

| 8 | Hex head bolt | 5/16"x2-1/2" |   | 12 pcs | 10 | Flat washer | 5/16"x19mm | 0 | 12 pcs |
|---|---------------|--------------|---|--------|----|-------------|------------|---|--------|
| 9 | Spring washer | 5/16"        | Ũ | 12 pcs | 5  | Wrench      | 12mm       |   | 1 pc   |

### Assembly Procedure: (Please follow the sketches below.)

Step 1: Unpack, inspect, and read assembly instruction carefully. Lay out the parts and hardware. Make sure the quantity of each is correct.

Step 2: Assemble HB left panel (B) and HB right panel (C) to HB middle panel (A) using using Hex Head bolt (8), spring washer (9), flat washer (10). Tighten all bolts securely with Wrench (5), but do not over tighten the bolts.