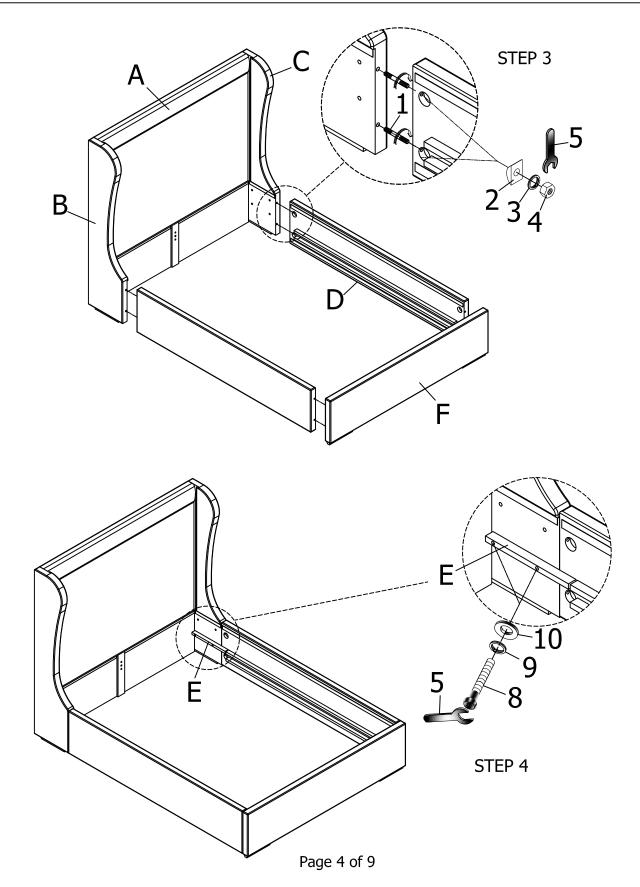

#### Parts List:

| Description     |   | QTY   | Description     |   | QTY   |
|-----------------|---|-------|-----------------|---|-------|
| Side Rail (D)   | 7 | 2 pcs | Support Leg (G) | Ũ | 5 pcs |
|                 |   |       | Slat (H)        |   | 5 pcs |
| Support bar (E) |   | 2 pcs | Bed Cover (L)   |   | 1 set |
| Footboard (F)   |   | 1 pc  |                 |   |       |

### Side Rail Hardware List:

| 1 | Threaded bolt | 5/16"x3" |   | 8 pcs | 5 | Wrench     | 12mm      | 1 pc   |
|---|---------------|----------|---|-------|---|------------|-----------|--------|
| 2 | Curve washer  | 5/16"    |   | 8 pcs | 6 | Screw      | #8x1-1/4" | 10 pcs |
| 3 | Spring washer | 5/16"    | Û | 8 pcs | 7 | Wood dowel | ø10x40mm  | 4 pcs  |
| 4 | Nut           | 5/16"    | 6 | 8 pcs |   |            |           |        |

Step 3: Assemble siderail (C) to headboard (A) and footboard (B) using Threaded bolt (1), curve washer (2), spring washer (3), nut (4). Tighten all nuts securely with Wrench (5), but do not over tighten.

Step 4: Assemble Support bar (E) to HB left side (B) and HB right side (C) using using Hex Head bolt (8), spring washer (9), flat washer (10). Tighten all bolts securely with Wrench (5), but do not over tighten the bolts.