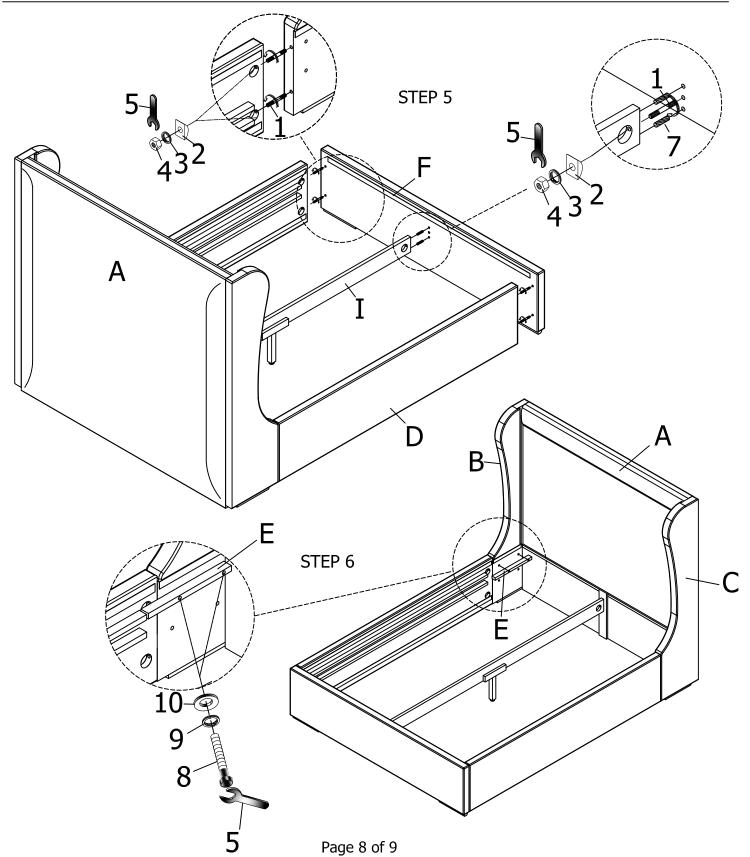

Step 4: Assemble Support bar (E) to HB left side (B) and HB right side (C) using using Hex Head bolt (8), spring washer (9), flat washer (10). Tighten all bolts securely with Wrench (5), but do not over tighten the bolts.

Step 5: Assemble each support leg (D) into each slat (E).

Step 6: Attach each slat (E) on the side rails (C) using screws (6) as shown. Adjust the height of each support leg (D) by turning adjustable levelers located on the bottom of each support leg (D), clockwise to lower and counterclockwise to raise.