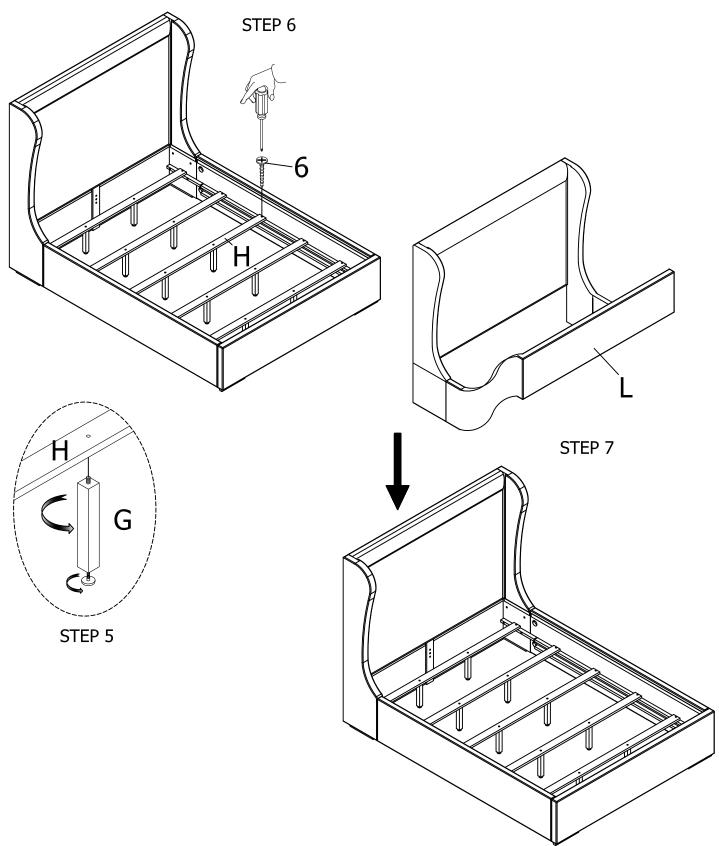

Step 5: Assemble each support leg (D) into each slat (E).

Step 6: Attach each slat (E) on the side rails (C) using screws (6) as shown. Adjust the height of each support leg (D) by turning adjustable levelers located on the bottom of each support leg (D), clockwise to lower and counterclockwise to raise.

Step 7: Assseble bed cover (L) to Bed.

#### Assembly is now complete.