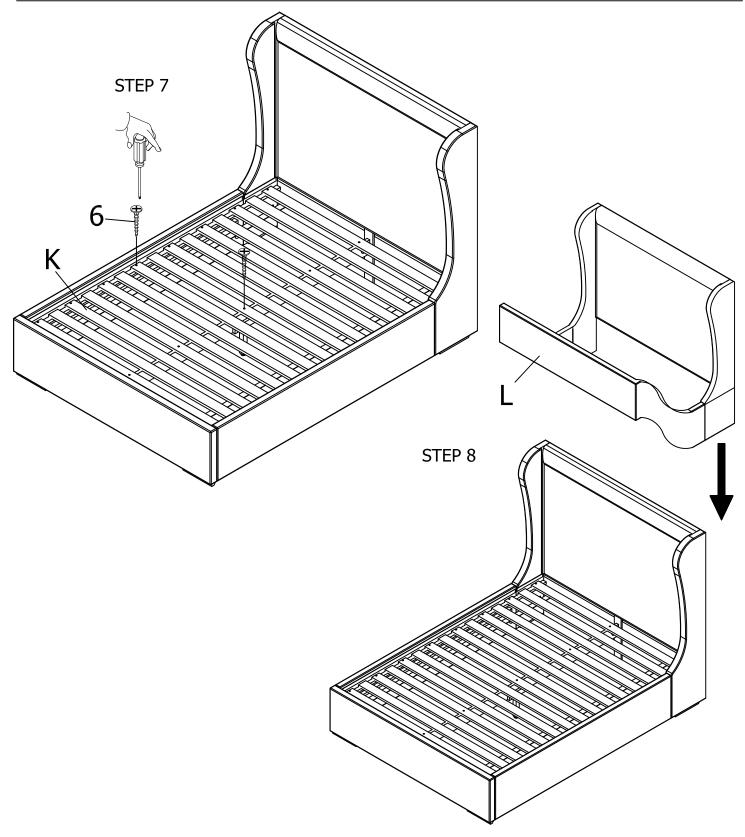

the Center rail (G) and the side rail (C) using Threaded bolt (1), curve washer (2), spring washer (3), nut (4). Tighten all nuts securely with Wrench (5), but do not over tighten.

Step 7: Attach the slat roll (H) on the side rails (C) using screws (6) as shown. Adjust the height of center rail support (G) by turning adjustable levelers located on the bottom of center rail support (G), clockwise to lower and counterclockwise to raise.

Step 8: Assseble bed cover (L) to Bed.

#### Assembly is now complete.

## **INSTRUCTION SHEET**

ASSEMBLY INSTRUCTIONS

U011220/ U01122FR/ U011SLKG UPH Bed King 66

### **OPTION 2: MATTRESS ONLY**

Assembly Procedure: (Please follow the sketches below.)



## **INSTRUCTION SHEET**

ASSEMBLY INSTRUCTIONS



## **INSTRUCTION SHEET**

ASSEMBLY INSTRUCTIONS